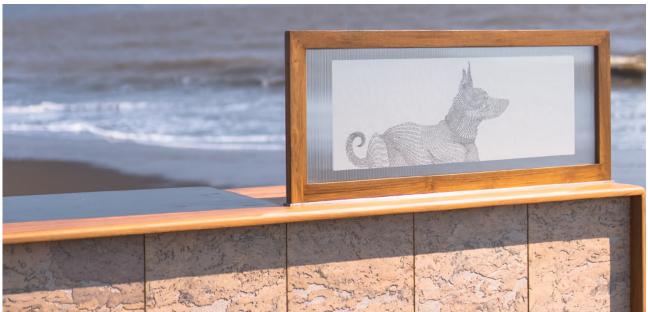

### Swiss Army Bar

A bar that can be used free-standing or placed against a wall. When in use, a motorised recycled teak frame featuring customisable artwork rises up at the touch of a button to screen off the counter. For busier occasions, a second counter concealed under the main one can be swung out to make this an L shaped island bar.

#### Materials

recycled teak | birch plywood | clear + fluted glass | marbled cork sheet | motor | led profile lights | mild steel | artwork not included