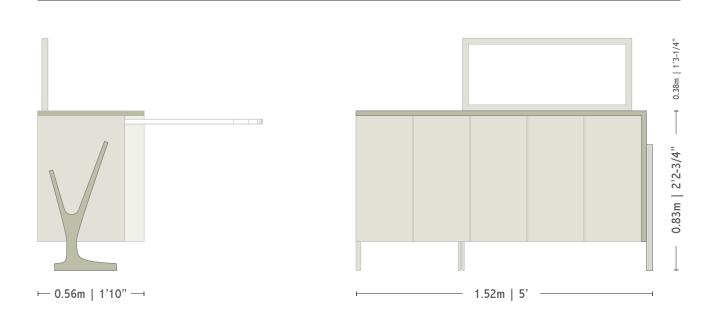

### Swiss Army Bar

A bar that can be used free-standing or placed against a wall. When in use, a motorised recycled teak frame featuring customisable artwork rises up at the touch of a button to screen off the counter. For busier occasions, a second counter concealed under the main one can be swung out to make this an L shaped island bar.

Storage for bottles and glasses are in deep pull-outs, with a slimmer drawer for accessories, and space for a bar fridge/ wine cooler.

#### Materials

recycled teak | birch plywood | clear + fluted glass | marbled cork sheet | motor | led profile lights | mild steel | artwork not included