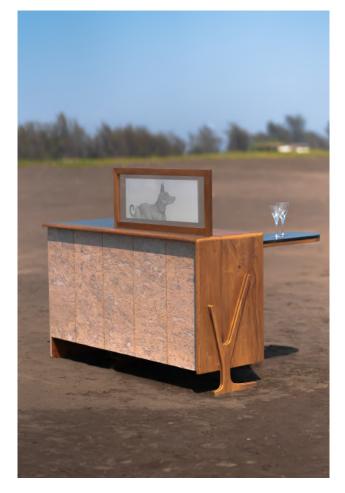

### Swiss Army Bar

A bar that can be used free-standing or placed against a wall. When in use, a motorised recycled teak frame featuring customisable artwork rises up at the touch of a button to screen off the counter. For busier occasions, a second counter concealed under the main one can be swung out to make this an L shaped island bar.

Storage for bottles and glasses are in deep pull-outs, with a slimmer drawer for accessories, and space for a bar fridge/ wine cooler.