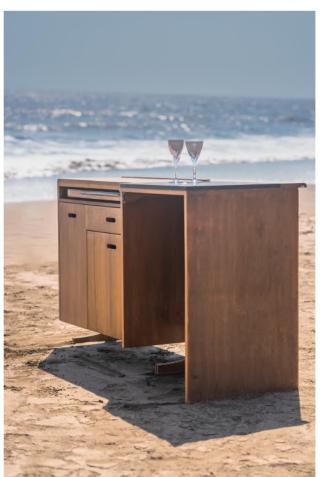

### Swiss Army Bar

A bar that can be used free-standing or placed against a wall. When in use, a motorised recycled teak frame featuring customisable artwork rises up at the touch of a button to screen off the counter. For busier occasions, a second counter concealed under the main one can be swung out to make this an L shaped island bar.

Storage for bottles and glasses are in deep pull-outs, with a slimmer drawer for accessories, and space for a bar fridge/ wine cooler.